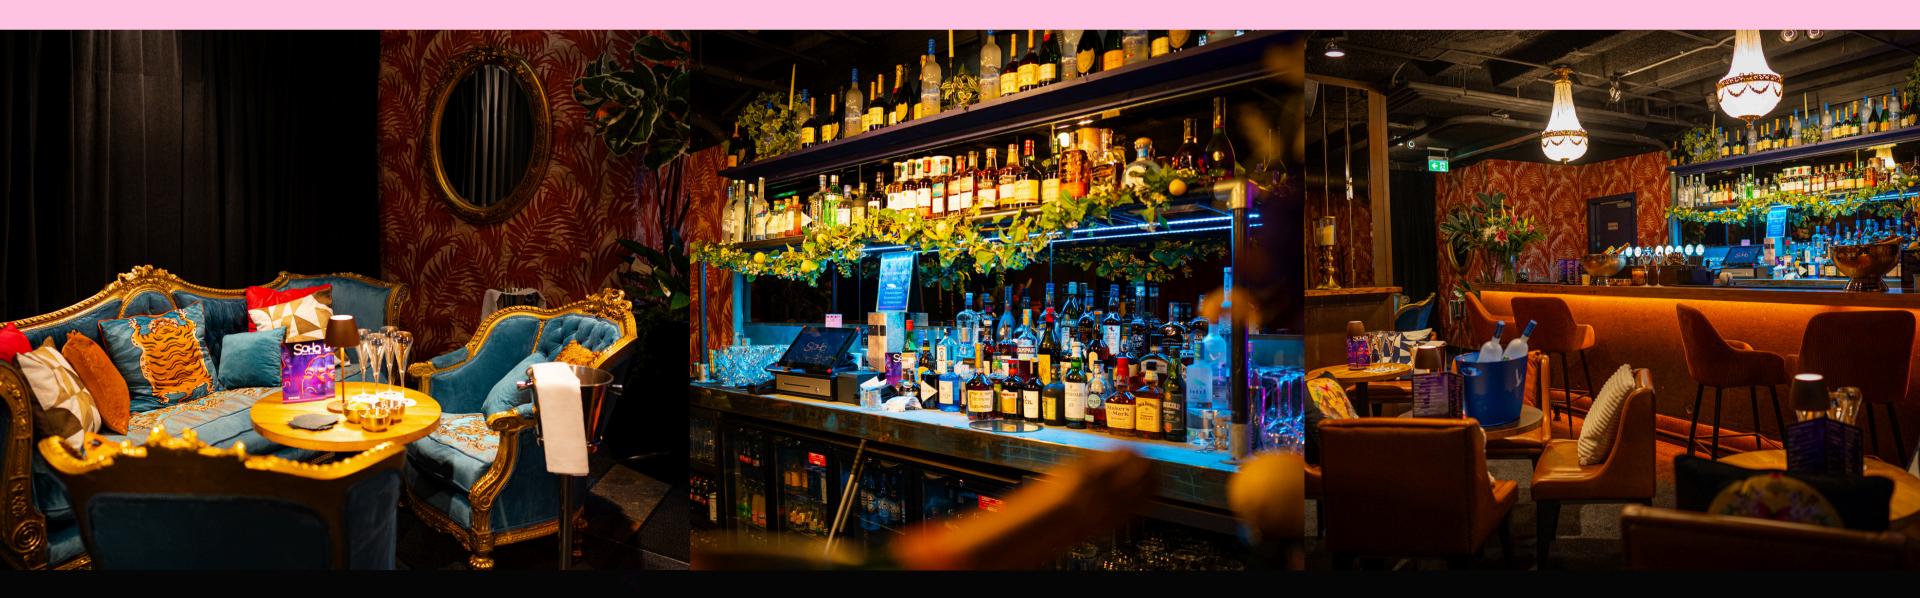

## ABOUT US

Soho boasts one of the most luxurious interiors in Dublin. Split over three rooms, the main club, the arches & the lounge, Soho is one of the leading event spaces in Ireland.

# 

Exceptional customer service, each patron is catered for at the highest level from the moment of entry to the last dance. Soho is currently hosting a wide range of events from club nights, live acts, corporate launches & afterparties, International seminars to cabaret.

#### **Three Venue Spaces - 4 Bars - In the Heart of Dublin City**

**Good For: Corporate events, Product** launches, Summer/Winter Parties, Live **Events, Club Nights** 

Wheelchair accessibility