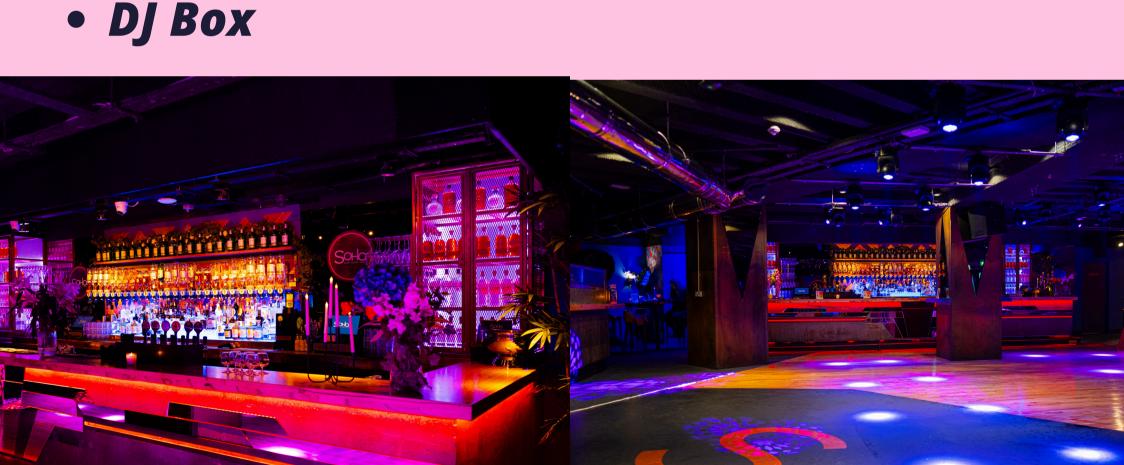

### THE MAIN ROOM **AT SOHO**

- Capacity Standing 590
- Theatre 250
- DJ Box

 Stage area Private Booths

## THE MAIN ROOM AT SOHO

Aura Audio S1 High Mid Speakers (Dance Floor) x 4 Aura Audio S28 Sub Bass (Dance Floor) x 4 Aura Audio i8 Speakers (off floor) x 8 Aura Audio D100DSP Amplifier x 1 Aura Audio D2 x Plus Amplifier x 1

Beam Fury Spot x 24 BSW Challenger x 12 8 Inch Mirror Ball x 12 Digital Strips x 40 Antari Super Haze Machine x 1 Chamzey Controller x 1