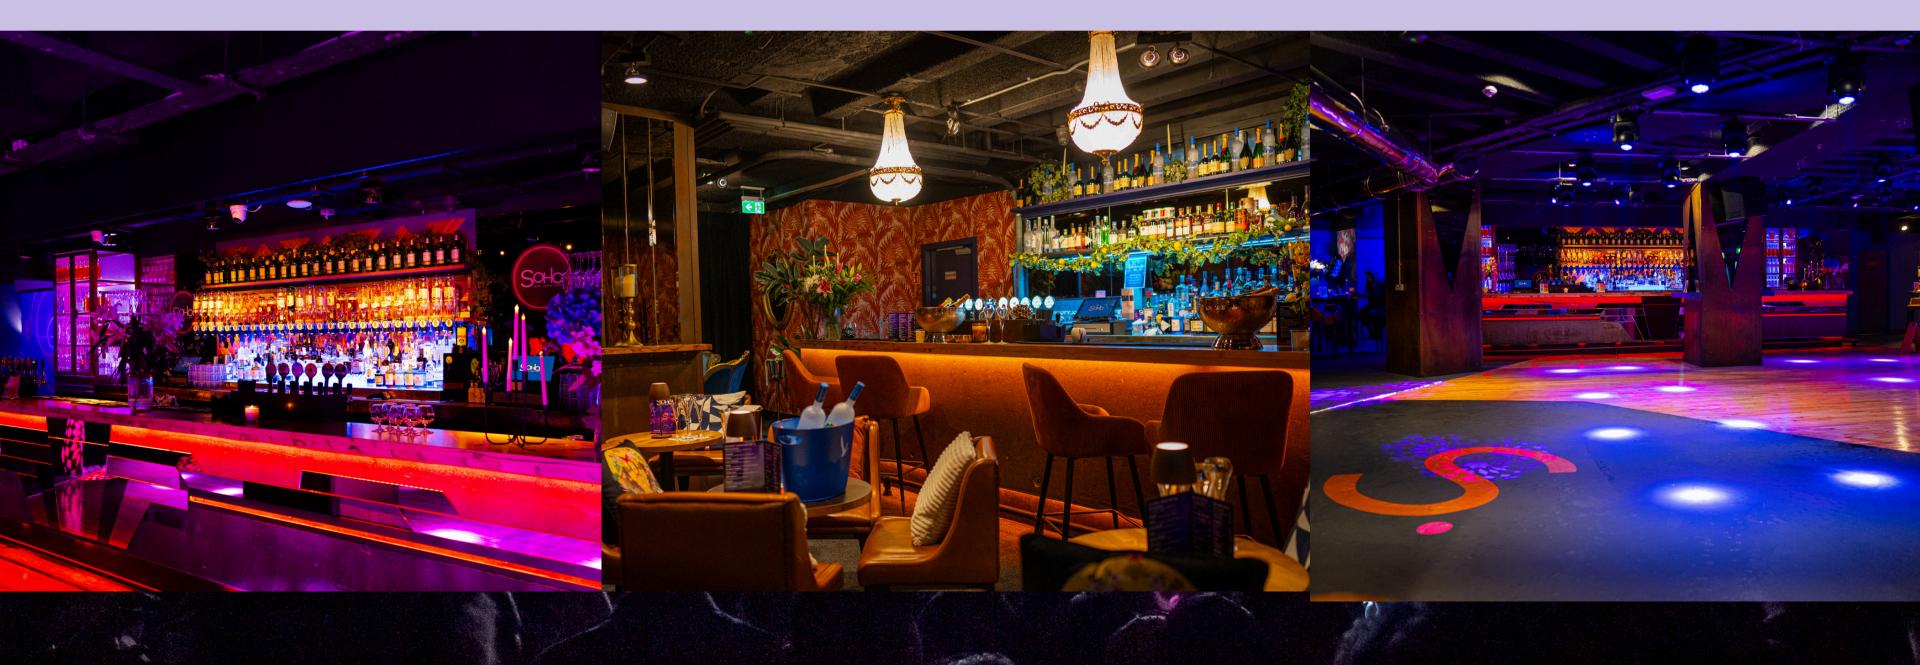

## ABOUT US

Soho boasts one of the most luxurious interiors in Dublin. Split over three rooms, the main club, the arches & the lounge, Soho is one of the leading event spaces in Ireland.

### THE MAIN ROOM **AT SOHO**

- Capacity Standing 590
- Theatre 250
- DJ Box

 Stage area Private Booths

### THE ARCHES AT SOHO

- Capacity standing 290
- Seated booths in the arches for
  Priv
  8/10 x 8