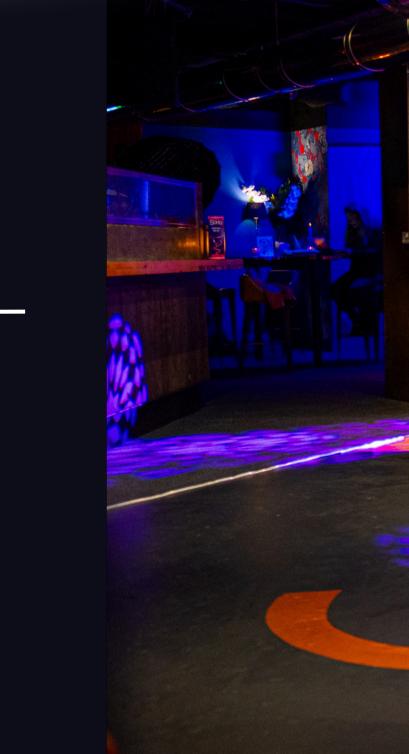

### THE MAIN ROOM **AT SOHO**

- Capacity Standing 590
- Theatre 250
- DJ Box

 Stage area Private Booths

### THE ARCHES AT SOHO

- Capacity standing 290
- Seated booths in the arches for
  Priv
  8/10 x 8