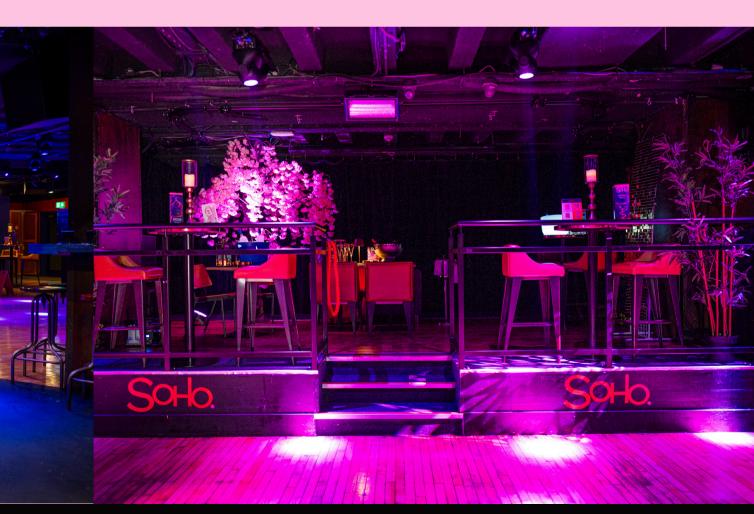

### THE ARCHES AT SOHO

- Capacity standing 290
- Seated booths in the arches for
  Priv
  8/10 x 8

## Dj Box Private Booths

### THE ARCHES AT SOHO:

#### Aura Audio i8 Speakers x 8 Aura Audio i12 Speakers x 4

Bean Fury Spot x 12 Haze Machine x 1 Simple Controller x 1