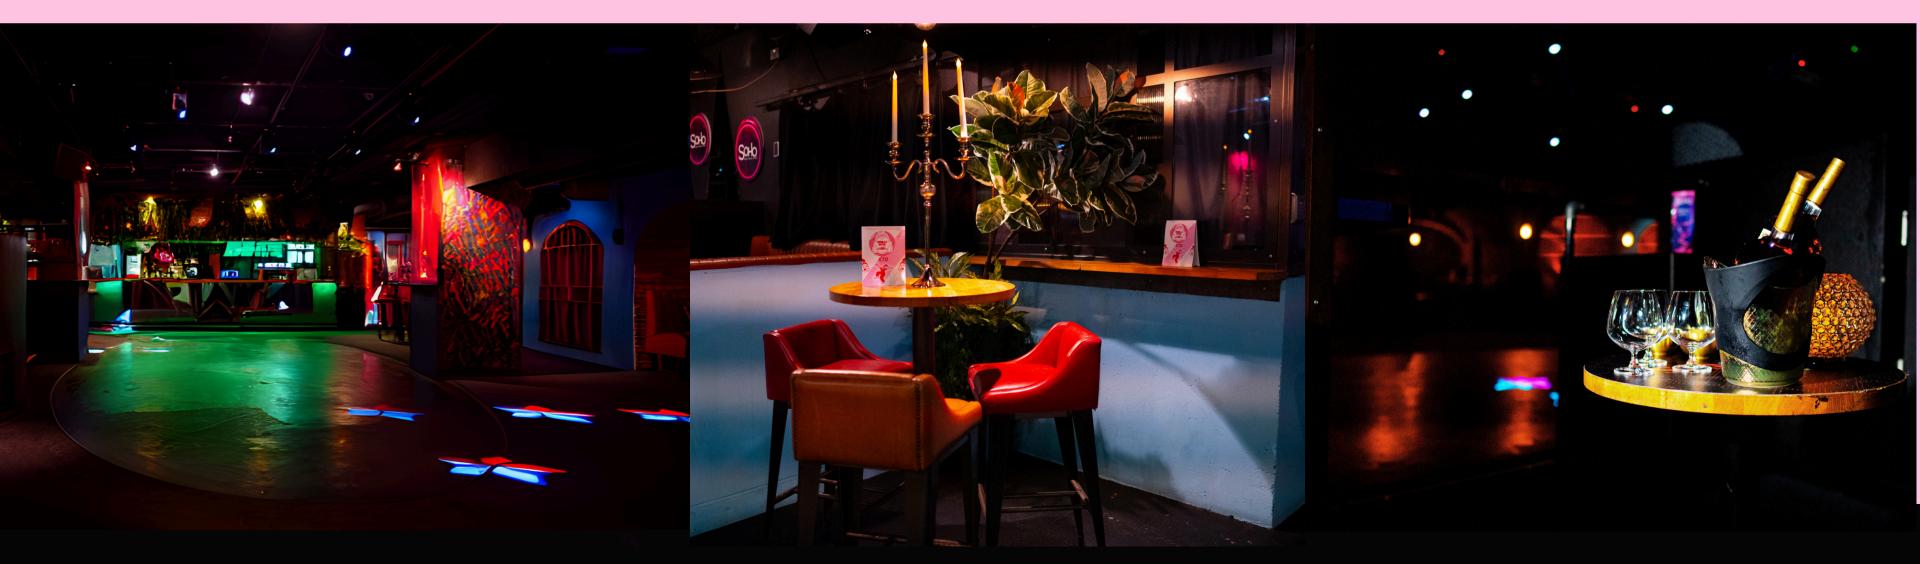

## ABOUT US

Soho boasts one of the most luxurious interiors in Dublin. Split over three rooms, the main club, the arches & the lounge, Soho is one of the leading event spaces in Ireland.

# 

Exceptional customer service, each patron is catered for at the highest level from the moment of entry to the last dance. Soho is currently hosting a wide range of events from club nights, live acts, corporate launches & afterparties, International seminars to cabaret.

### THE LOUNGE AT SOHO:

- Capacity standing 70
- Seated 45

#### • Dj Box

## THE LOUNGE AT SOHO:

Aura Audio i8 Speakers x 4 Aura Audio XD12 Sub Bass x 2 Aura Audio D2x Plus Amplifier x 1