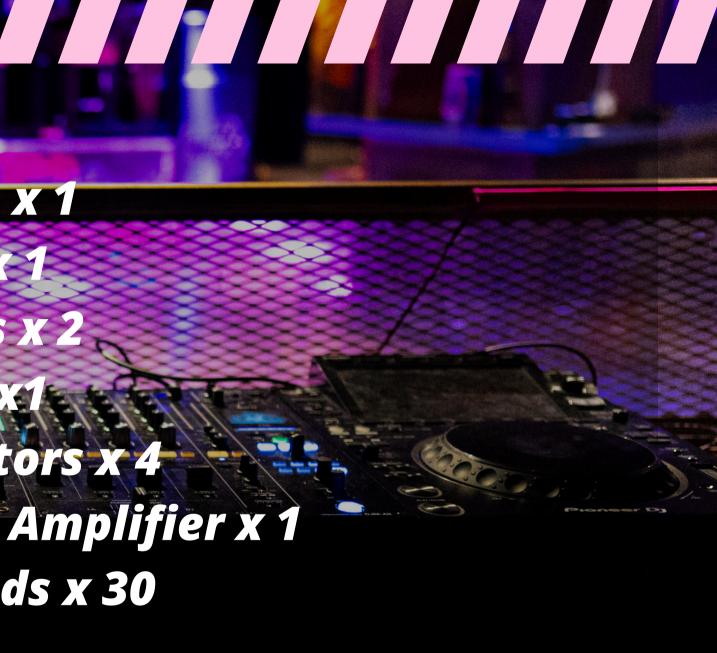

## THE MAIN ROOM AT SOHO

Aura Audio S1 High Mid Speakers (Dance Floor) x 4 Aura Audio S28 Sub Bass (Dance Floor) x 4 Aura Audio i8 Speakers (off floor) x 8 Aura Audio D100DSP Amplifier x 1 Aura Audio D2 x Plus Amplifier x 1

Beam Fury Spot x 24 BSW Challenger x 12 8 Inch Mirror Ball x 12 Digital Strips x 40 Antari Super Haze Machine x 1 Chamzey Controller x 1