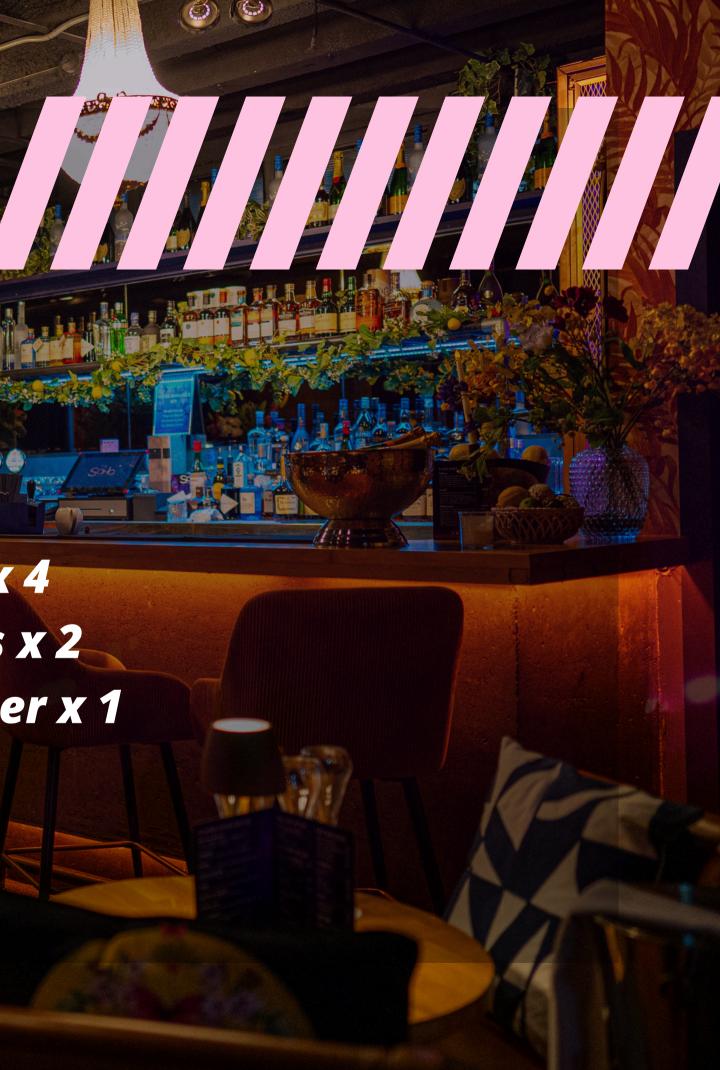

## THE LOUNGE AT SOHO:

Aura Audio i8 Speakers x 4 Aura Audio XD12 Sub Bass x 2 Aura Audio D2x Plus Amplifier x 1