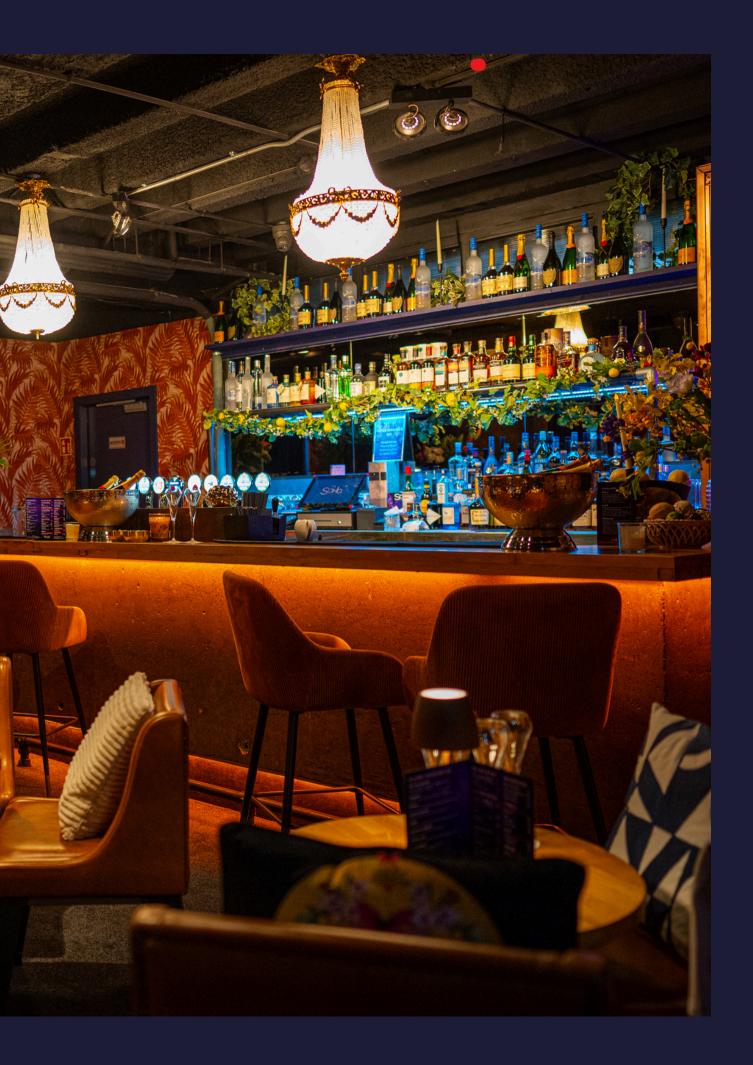

## ABOUT US

Soho boasts one of the most luxurious interiors in Dublin. Split over three rooms, the main club, the arches & the lounge, Soho is one of the leading event spaces in Ireland.

### THE LOUNGE AT SOHO:

- Capacity standing 70
- Seated 45