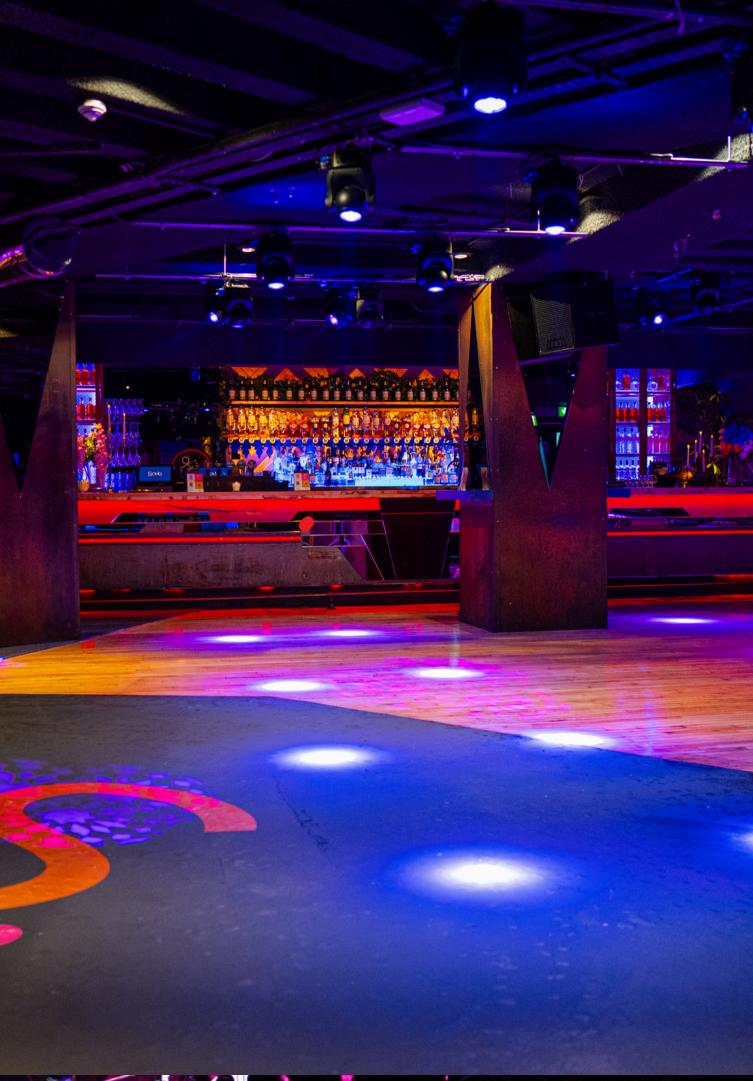

### THE MAIN ROOM **AT SOHO**

- Capacity Standing 590
- Theatre 250
- DJ Box

 Stage area Private Booths

## THE MAIN ROOM AT SOHO

Aura Audio S1 High Mid Speakers (Dance Floor) x 4 Aura Audio S28 Sub Bass (Dance Floor) x 4 Aura Audio i8 Speakers (off floor) x 8 Aura Audio D100DSP Amplifier x 1 Aura Audio D2 x Plus Amplifier x 1