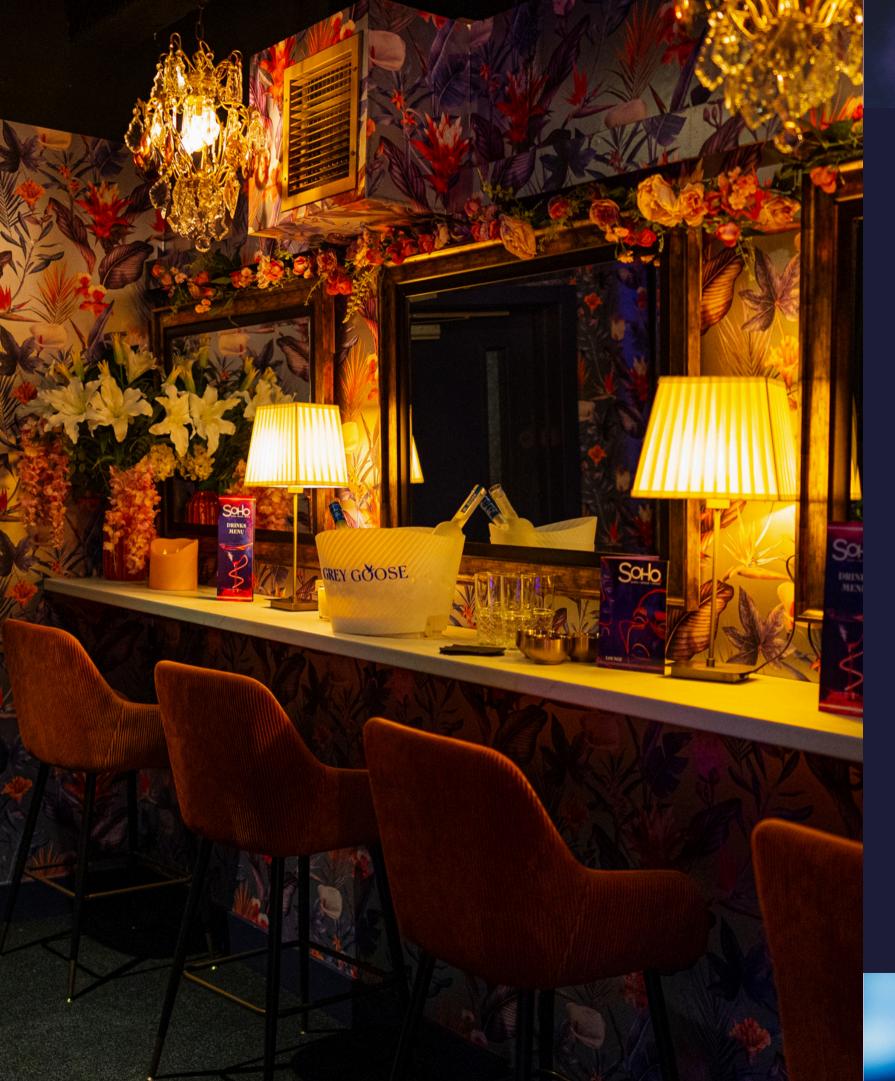

### THE ARCHES AT SOHO

- Capacity standing 290
- Seated booths in the arches for
  Priv
  8/10 x 8

### THE ARCHES AT SOHO: